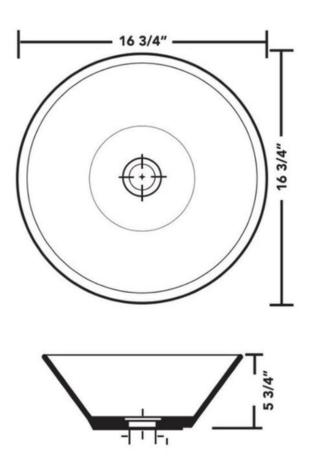

### **Technical Information**

All product dimensions are nominal

Exterior Measurements: 16 3/4" x 16 3/4" x 5 3/4"

Bowl Configuration: Single

Finish: Vitreous China